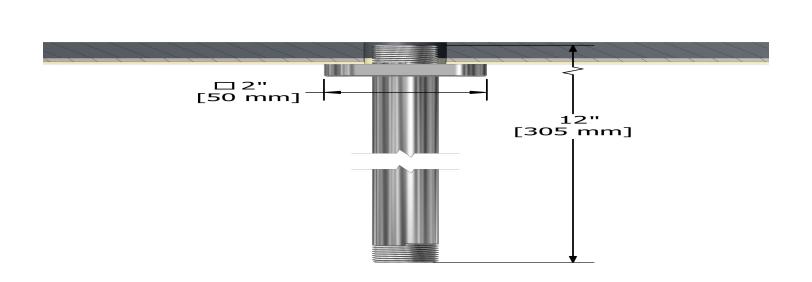

30 cm (12") vertical shower arm **577** 

# **Descriptions**

• ½" inlet male NPT

• Shower arm with Salome flange with set screw